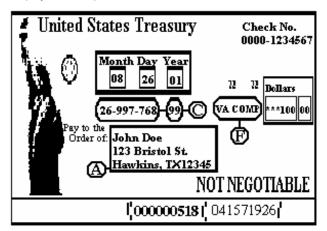

## INFORMATION FOUND ON CHECKS

Most of the information needed to complete boxes A, C, and F in Section 1 is printed on your government check:

- A Be sure that the payee's name is written exactly as it appears on the check. Be sure current address is shown
- C Claim numbers and suffixes are printed here on checks beneath the date for the type of payment shown here. Check the Green Book for the location of prefixes and suffixes for other types of payments.

(F) Type

Type of payment is printed to the left of the amount.